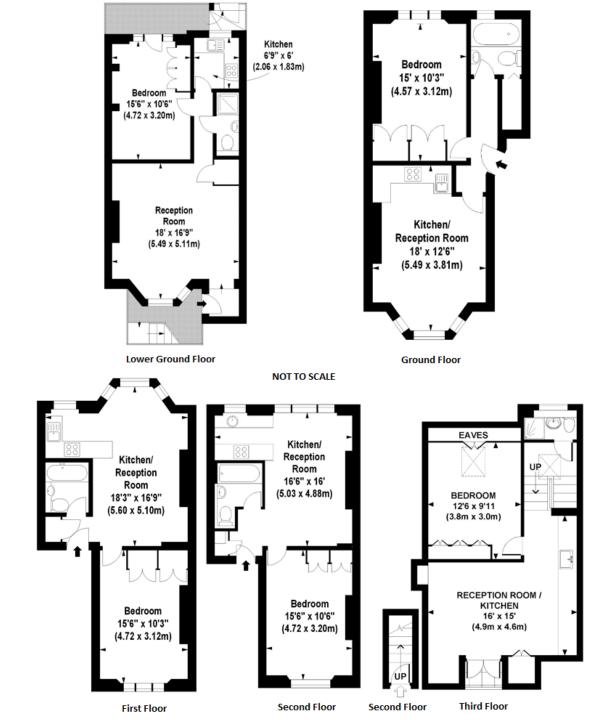

## FLOOR PLAN

| FLOOR    | FLAT   | SQ. FT. |
|----------|--------|---------|
| LWR GRND | FLAT 1 | 562     |
| GRND     | FLAT 2 | 460     |
| 1ST      | FLAT 3 | 444     |
| 2ND      | FLAT 4 | 435     |
| 3RD      | FLAT 5 | 439     |
| TOTAL    |        | 2,340   |