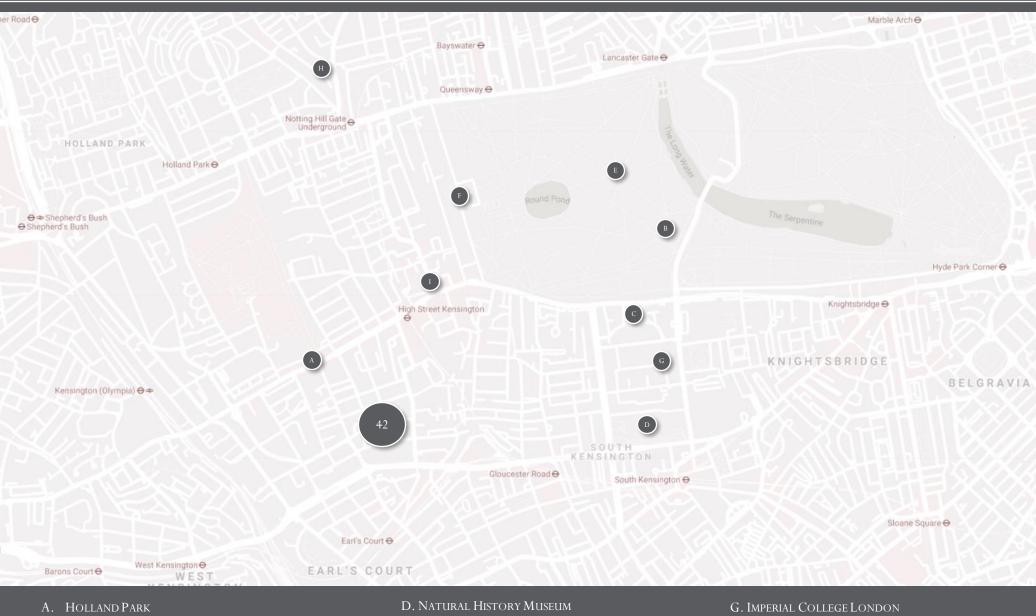

### THE AREA

CENTRALLY LOCATED IN KENSINGTON, ONE OF PRIME CENTRAL LONDON'S MOST DESIRABLE RESIDENTIAL NEIGHBOURHOODS, 42 STRATFORD ROAD PROVIDES EASY ACCESS TO THE LOCAL AMENITY.

THERE IS STRONG DEMAND FROM BUYERS IN THE AREA WHO ARE SEEKING A VILLAGE COMMUNITY WITHIN THE CENTRE OF LONDON. THE 'STRATFORD VILLAGE' LOCATION BENEFITS FROM A QUIETER ENVIRONMENT WHILST BEING A STONE'S THROW AWAY FROM THE HUSTLE AND BUSTLE OF HIGH STREET KENSINGTON WHERE THERE ARE NUMEROUS LOCAL SHOPS, BARS AND RESTAURANTS.

THE BEAUTIFUL LANDSCAPED GARDENS OF HOLLAND PARK AND THE GREEN OPEN SPACES OF KENSINGTON GARDENS AND HYDE PARK ARE WITHIN CLOSE PROXIMITY TO THE PROPERTY. FURTHER, THREE UNDERGROUND STATIONS ARE WITHIN WALKING DISTANCE, ALLOWING CONVENIENT ACCESS THROUGHOUT THE CITY.

### GOING ON NEARBY

- B. SERPENTINE GALLERY
- C. ROYAL ALBERT HALL

- E. KENSINGTON GARDENS
- F. KENSINGTON PALACE

- H. PORTOBELLO ROAD
- I. KENSINGTON CHURCH STREET